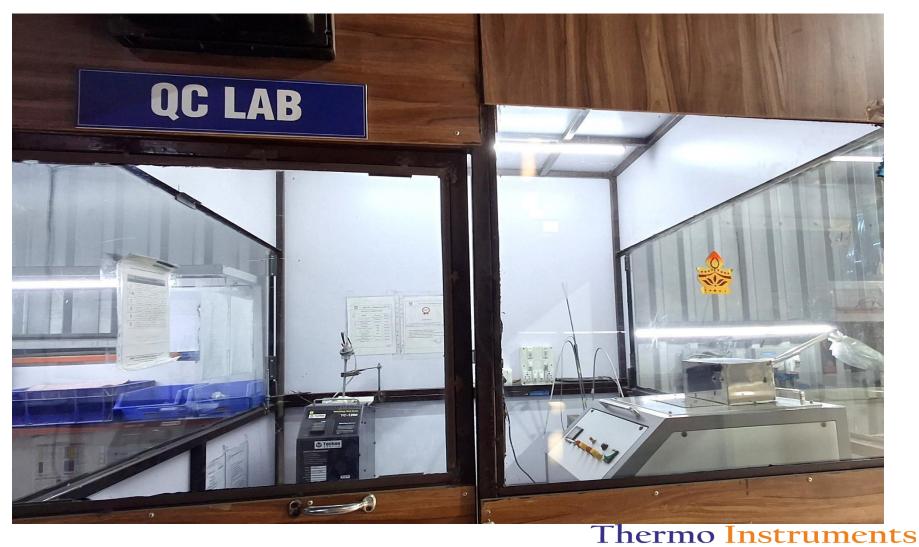

### **QC LAB FOR TESTING**

#### **QC LAB FOR TESTING**

**TESTING CAPACITY 0-1200 DEG.C.** 

**TESTING CAPACITY 0-250 DEG.C.** 