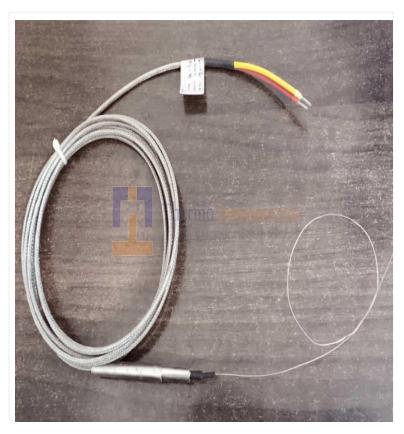

### **Our Specialty**

Dia :- 0.5 mm Thermocouple

**40 Mtr Long Thermocouple** 