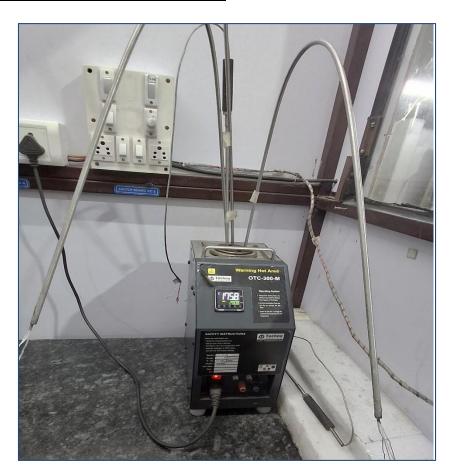

#### **QC LAB FOR TESTING**

**TESTING CAPACITY 0-1200 DEG.C.** 

**TESTING CAPACITY 0-250 DEG.C.** 