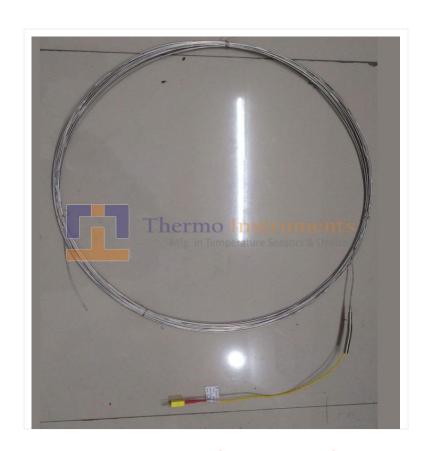

### **Our Specialty**

Dia :- 0.5 mm Thermocouple

**40 Mtr Long Thermocouple** 