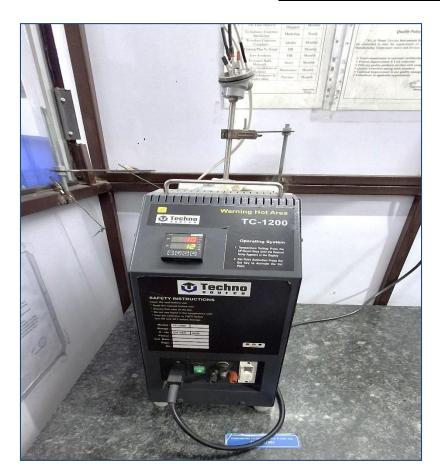

#### **QC LAB FOR TESTING**

**TESTING CAPACITY 0-1200 DEG.C.** 

**TESTING CAPACITY 0-250 DEG.C.** 